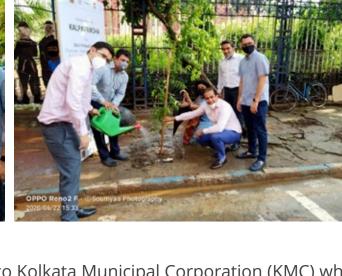

Last month we started the noble tree-planting initiative called 'Kalpavriksha' which was flagged off by Shri Firhad Hakim. The initiative will restore Kolkata's tree count, severely damaged by 'Amphan'. Many CREDAI Bengal Youth Wing (CYW) members have come forward and generously donated trees for the project. Request more members to contribute.