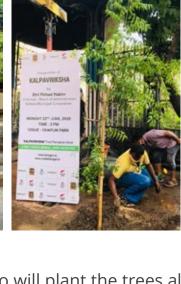

Last month we started the noble tree-planting initiative called 'Kalpavriksha' which was flagged off by Shri Firhad Hakim. The initiative will restore Kolkata's tree count, severely damaged by 'Amphan'. Many CREDAI Bengal Youth Wing (CYW) members have come forward and generously donated trees for the project. Request more members to contribute.