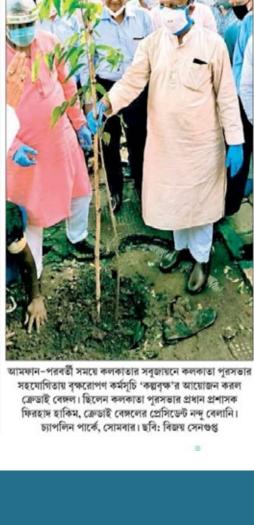

Last month we started the noble tree-planting initiative called 'Kalpavriksha' which was flagged off by Shri Firhad Hakim. The initiative will restore Kolkata's tree count, severely damaged by 'Amphan'. Many CREDAI Bengal Youth Wing (CYW) members have come forward and generously donated trees for the project. Request more members to contribute.