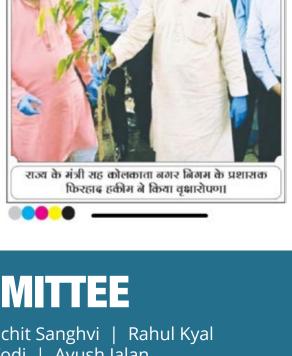

Last month we started the noble tree-planting initiative called 'Kalpavriksha' which was flagged off by Shri Firhad Hakim. The initiative will restore Kolkata's tree count, severely damaged by 'Amphan'. Many CREDAI Bengal Youth Wing (CYW) members have come forward and generously donated trees for the project. Request more members to contribute.