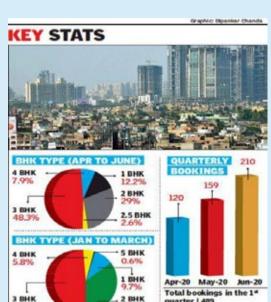

### Bengal Housing Industry customer to a great extent reflect in the residential real Calcutta: The Covid-19 pan-Regulatory Authority (WBHIthough. A report by real estate estate as well," Harsh V. Neo-RA) ensured that developers demic and the nationwide consultants Anarock noted tia, chairman of Ambuja Neolockdown had a telling effect could still register their that Calcutta alone has an untia, said, participating in a weprojects despite severe restricbinar organised by builder on the real estate sector dursold inventory of 42,920 units ing the first three months of tions imposed during the lockat the end of June, which is body Credai. Launches in April-June

413 units in and around

Calcutta compared with

the fiscal with launches plummeting to a tenth of last year. Only 413 units hit the market during April-June in and around Calcutta compared with the 5,433 units that builders came up with in the same period last year. "Only 18 projects were launched compared with 43 in

### sold | 3,170 of units sold is nearly three times the units that have been > Average launched. price | r4,385 According to developers' body Credal, inquiries, site vi-April 2019 ception of home," said Credai sits and bookings have recove-red to 60-70% of pre-Covid figu-May 2019, 18 projects with only 413 units have been announced advisory committee member this April-May "Launches will Harshvardhan Neotia. With real estate prices in pick up after monsoon. But I "In April, sales was down Kolkata unchanged since 2015. don't expect more than 6,000