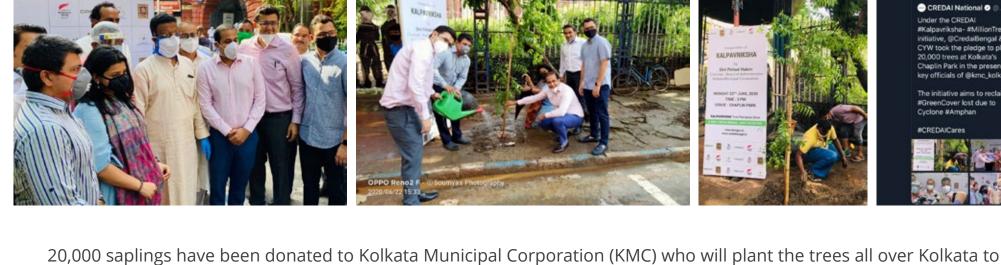

Last month we started the noble tree-planting initiative called 'Kalpavriksha' which was flagged off by Shri Firhad Hakim. The initiative will restore Kolkata's tree count, severely damaged by 'Amphan'. Many CREDAI Bengal Youth Wing (CYW) members have come forward and generously donated trees for the project. Request more members to contribute.